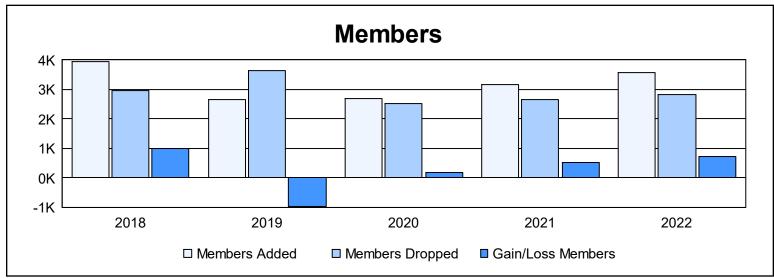

| Year      | New<br>Clubs | Dropped<br>Clubs | Gain/<br>Loss<br>Clubs | New<br>Members | Charter<br>Members | Reinstate<br>Members | Transfer<br>Members | Total<br>Member<br>Added | Total<br>Members<br>Dropped | Gain/<br>Loss<br>Members |
|-----------|--------------|------------------|------------------------|----------------|--------------------|----------------------|---------------------|--------------------------|-----------------------------|--------------------------|
| 2017-2018 | 50           | 14               | 36                     | 2,199          | 1,518              | 163                  | 69                  | 3,949                    | 2,966                       | 983                      |
| 2018-2019 | 36           | 61               | -25                    | 1,525          | 1,015              | 78                   | 39                  | 2,657                    | 3,626                       | -969                     |
| 2019-2020 | 27           | 22               | 5                      | 1,683          | 820                | 96                   | 85                  | 2,684                    | 2,512                       | 172                      |
| 2020-2021 | 36           | 28               | 8                      | 1,955          | 1,037              | 131                  | 60                  | 3,183                    | 2,659                       | 524                      |
| 2021-2022 | 45           | 23               | 22                     | 2,163          | 1,277              | 72                   | 53                  | 3,565                    | 2,841                       | 724                      |
| Average   | 39           | 30               | 9                      | 1,905          | 1,133              | 108                  | 61                  | 3,208                    | 2,921                       | 287                      |